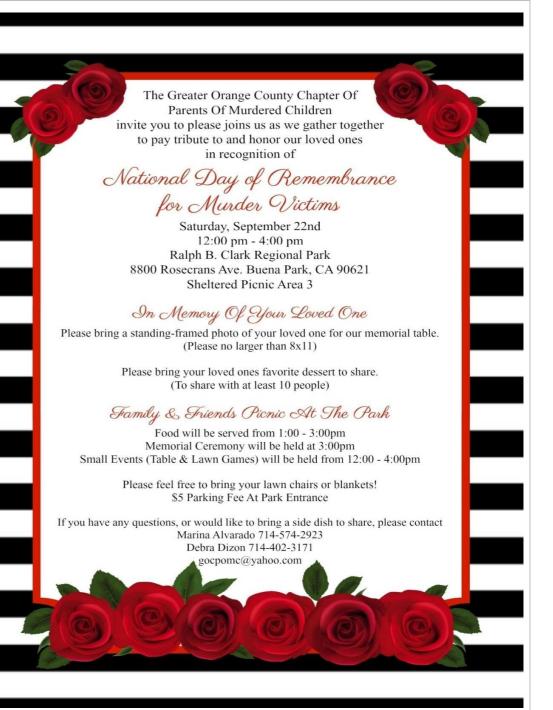

#### Save the Date! Sept 22, 2018

National Day of Remembrance

Chapter Picnic Ralph B. Clark Park