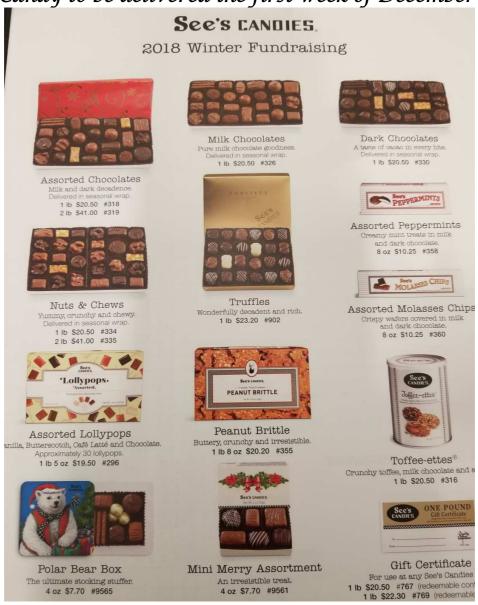

Fundraiser begins November First Candy to be delivered the first week of December