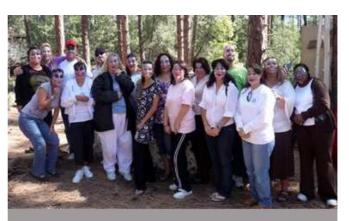

#### **GRIEF RETREAT IN PINE, ARIZONA**

The Courage to Grieve: A Weekend of Hope and Healing<sup>SM</sup> begins with Friday night dinner and ends Sunday at noon. This retreat is held twice annually, spring and fall (October) it is held at a 9 bedroom cabin owned by Roger and Carol Fornoff whose 13-year-old daughter Christy was murdered in 1985 and they founded the cabin specifically for retreats. The cost of the weekend is \$125 per person and includes board and home-style cooked meals. Scholarships are available.

Spring Retreat: April 27 - 29, 2018

Fall Retreat: October 19 -21, 2018

Attendees at a Grief Retreat weekend in Arizona are shown here wearing, what facilitator Beckie Miller, called the "MASK." The masks are used as a tool to promote security, safety & confidence that POMC is a safe place to take off their masks and not have to pretend they are FINE in order to conform to our society's expectation.