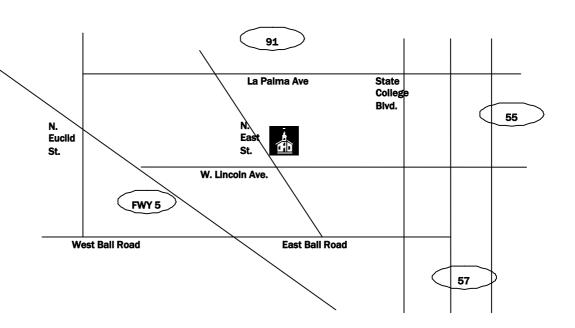

### Our Monthly Support Meeting is held on the 2<sup>nd</sup> Wednesday of the month at 7:30PM.

Zion Lutheran Church 222 N. East Street Anaheim, CA 92805

Our meeting place is graciously provided by Zion Lutheran Church (There is no affiliation)

#### From the North:

57 FWY, 55FWY,
Or St. College Bl. South
Right on Lincoln Ave.
Right on East Street

#### From the South:

57 FWY, 55 FWY, or State College Bl., North Left on Lincoln Ave. Right on East St.

#### From the East or West:

91 FWY Exit East St., South