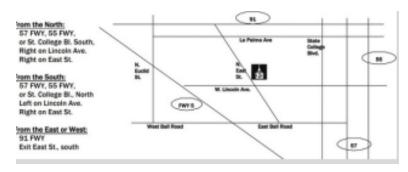

#### Candlelight Vigil

Date: Saturday, April 27, 2024

Time:4:00 pm- 8:00 pm

Place: 455 Central Ave, Brea, CA