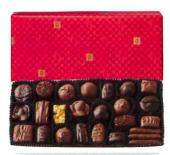

# See's CANDIES.

Assorted Chocolates
Milk and dark decadence.
Delivered in seasonal wrap.
1 lb \$29.00 #550318
2 lb \$55.00 #550319

Nuts & Chews Yummy, crunchy and chewy. Delivered in seasonal wrap. 1 lb \$29.00 #550334 2 lb \$55.00 #550335